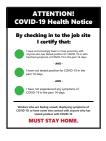

#### Daily Health Screening Measures

1) Post a sign at the site entrance. (Download Sign Template)

2) Install a myComply contactless attendance kiosk.

**3)** Each worker should be instructed at orientation of daily self assessment while checking in to the jobsite.