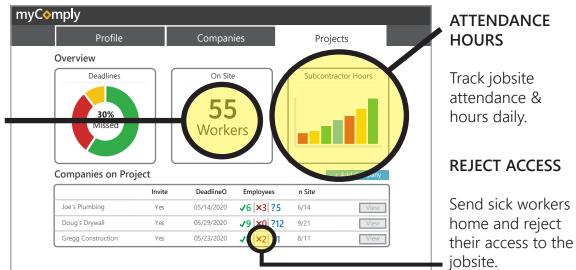

#### LIVE HEADCOUNT

Knowing who is on your job site at all times keeps you compliant with the 1 worker per 250 square feet mandate by the New York State Department of Health